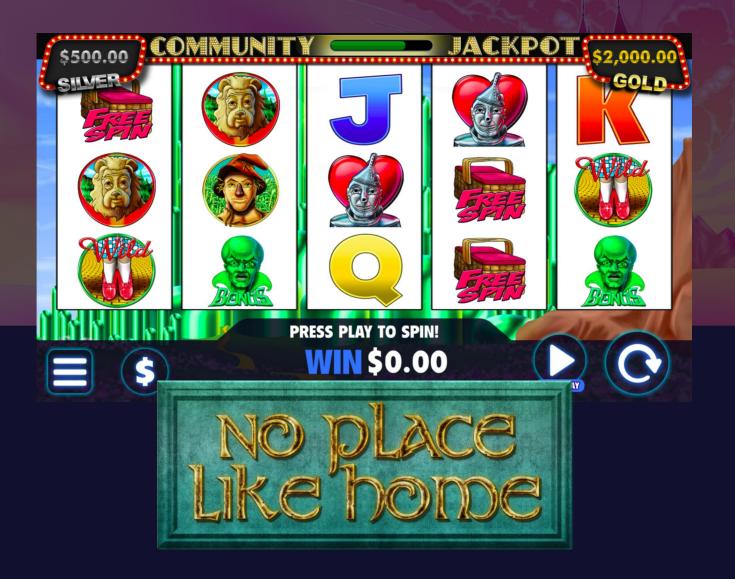

Once upon a time, there was a huge jackpot hidden in another magic kingdom. Get the courage, love, knowledge and prizes you were seeking! "No Place Like Home" delivers a fantasy theme 5-reel, 25-line online video reel game with single pick bonus features.

- 5 x 3 Reels
- 25 Lines
- 75-98% Payback
- Low Medium Volatility

- Languages Supported: EN/ES/PT
- GLI-19 Certified
- Game Features

3 or more "Toto's Baskets" symbols on any reels award 10 free spins and a 2x multiplier.

• No Place Like Home Bonus

The Bonus is triggered when 3 or more "Wizard" symbols appear. Choose a "Treasure Chest" to reveal the amount won.